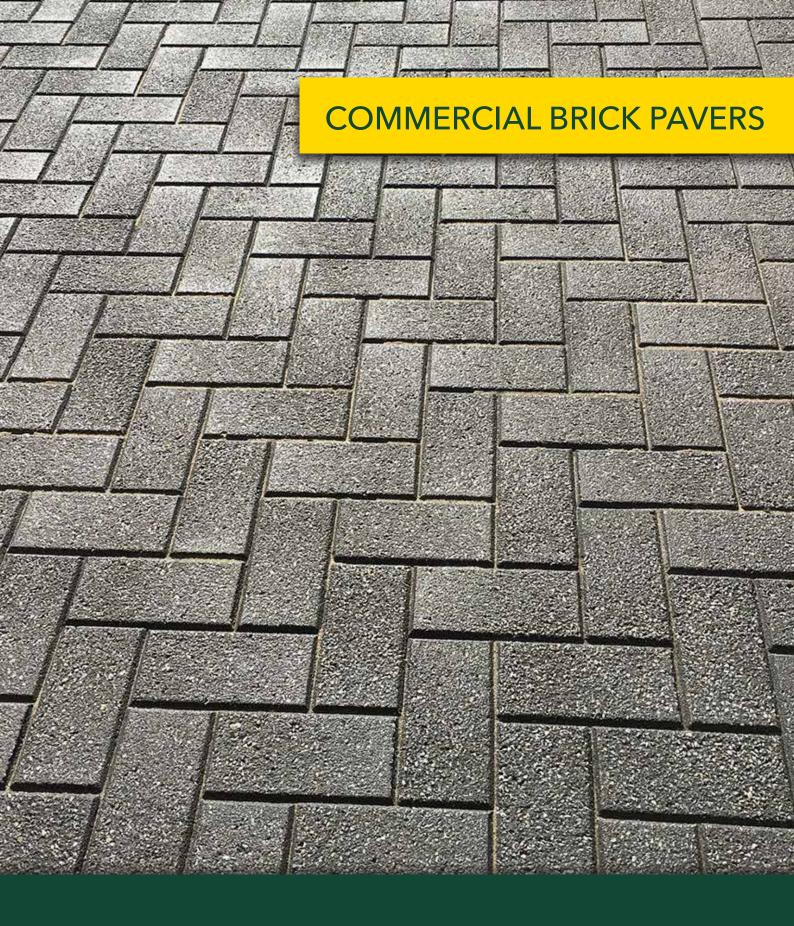

## **COMMERCIAL BRICK PAVERS**

## **FEATURES**

- Bevel on all four edges
- Ideal for steep driveways and heavy vehicular traffic
- Wide colour range
- Free samples available

## **SUITABLE FOR**

- Driveways
- Vehicular traffic
- Paved roads and carparks
- Commercial and industrial pavements
- Garden edging

| Specifications | Size             | No. per m² | Weight per m² | m² per pallet |
|----------------|------------------|------------|---------------|---------------|
| Brick Pavers   | 220 x 110 x 60mm | 41.5       | 129kg         | 9.64          |
| Brick Pavers   | 220 x 110 x 80mm | 41.5       | 163.93kg      | 9.64          |