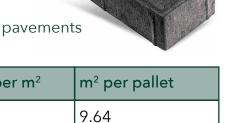

## **SUITABLE FOR**

- Driveways
- Vehicular traffic
- Paved roads and carparks
- Commercial and industrial pavements
- Garden edging

| Specifications | Size             | No. per m² | Weight per m² | m² per pallet |
|----------------|------------------|------------|---------------|---------------|
| Brick Pavers   | 220 x 110 x 60mm | 41.5       | 129kg         | 9.64          |
| Brick Pavers   | 220 x 110 x 80mm | 41.5       | 163.93kg      | 9.64          |