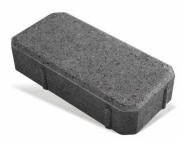

#### SUITABLE FOR

- Driveways
- Permeable pavers
- Footpaths
- Garden paths and walkways

| Specifications   | Size             | No. per m <sup>2</sup> | Weight per m <sup>2</sup> | m² per pallet |
|------------------|------------------|------------------------|---------------------------|---------------|
| Permeable Pavers | 226 x 111 x 50mm | 39.8                   | 111.44kg                  | 15.07         |
| Permeable Pavers | 226 x 111 x 80mm | 39.8                   | 163.18kg                  | 10.05         |

## COLOUR RANGE\*

## Charcoal

\*Colours are an indication only. Always sight physical product colour samples before purchase.

www.australianpaving.com.au
1800 191 131

**f** australianpavingcentre