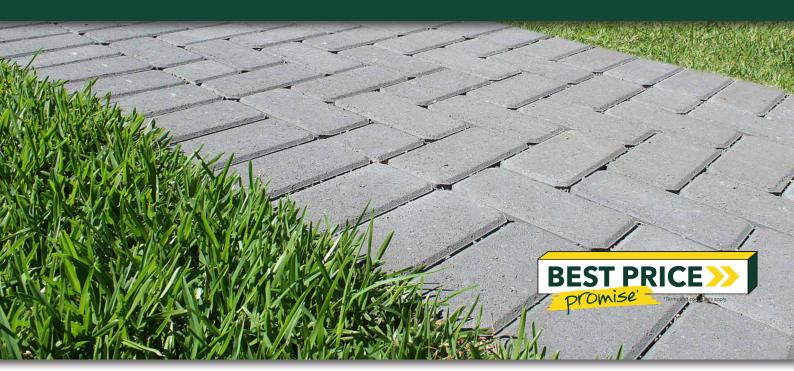

#### SUITABLE FOR

- Driveways
- Permeable pavers
- Footpaths
- Garden paths and walkways

| Specifications   | Size             | No. per m <sup>2</sup> | Weight per m <sup>2</sup> | m² per pallet |
|------------------|------------------|------------------------|---------------------------|---------------|
| Permeable Pavers | 226 x 111 x 50mm | 39.8                   | 111.44kg                  | 15.07         |
| Permeable Pavers | 226 x 111 x 80mm | 39.8                   | 163.18kg                  | 10.05         |