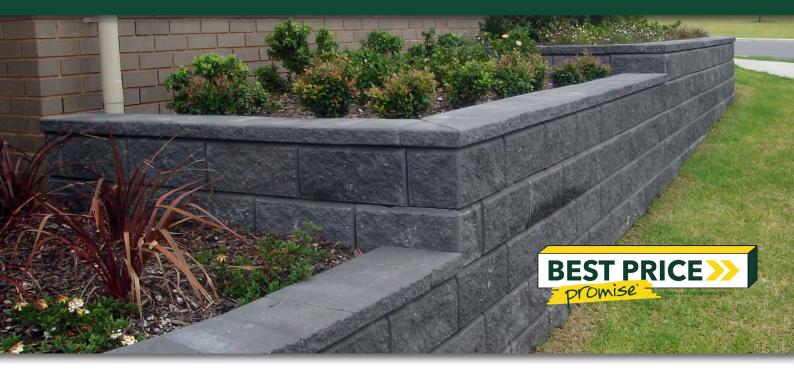

#### **FEATURES**

- Premium split face surface texture
- Specialty corner and block capping units
- Build unreinforced walls to 800mm or engineered walls up to 3 meters

#### SUITABLE FOR

- Vertical retaining walls
- Straight or curved applications
  - Boundary walls with fencing on top
- Steps
- Terraced walls and garden beds

| S. M. |                |
|-------|----------------|
|       | THE ASSAULT    |
| 1     |                |
| 1     | Prophy and the |