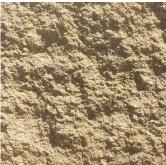

LOCK**

# 1800 191 131 australianpaving.com.au



# BACKYARD BLOCK



### FEATURES

- Economic to build
- No mortar required
- Do it Yourself
- Structurally sound
- Low maintenance
- Free samples available

### SUITABLE FOR

- Straight and curved walls
- Retaining walls
- Garden walls and beds
- Terraced walls
- Steps
- Firepits

| Specifications | Size (w x h x d)  | No. per m <sup>2</sup> | Weight per unit | Units per pallet |
|----------------|-------------------|------------------------|-----------------|------------------|
| Backyard Block | 390 x 180 x 190mm | 14.2                   | 18.67kg         | 90               |
| Capping Block  | 390 x 180 x 190mm | N/A                    | 22.22kg         | 90               |

## **COLOUR RANGE\***



#### Yellow Rock



#### Appin Stone



#### Charcoal



\*Colours are an indication only. Always sight physical product colour samples before purchase.



www.australianpaving.com.au 1800 191 131 (f) (iii) australianpavingcentre