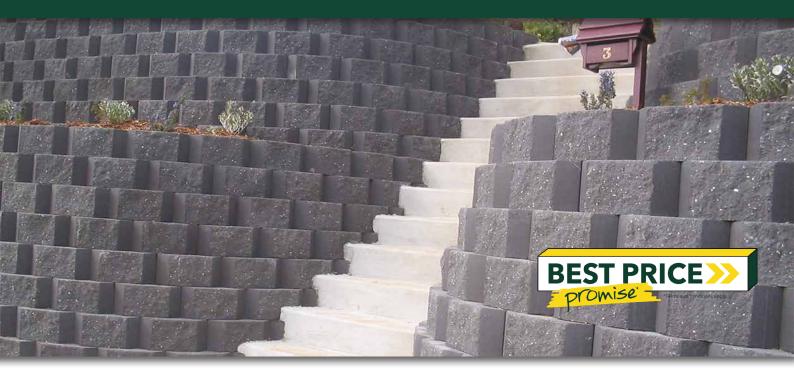

# **BACKYARD BLOCK**

# BACKYARD BLOCK

### SUITABLE FOR

- Straight and curved walls
- Retaining walls
- Garden walls and beds
- Terraced walls
- Steps
- Firepits

| Specifications | Size (w x h x d)  | No. per m <sup>2</sup> | Weight per unit | Units per pallet |
|----------------|-------------------|------------------------|-----------------|------------------|
| Backyard Block | 390 x 180 x 190mm | 14.2                   | 18.67kg         | 90               |
| Capping Block  | 390 x 180 x 190mm | N/A                    | 22.22kg         | 90               |