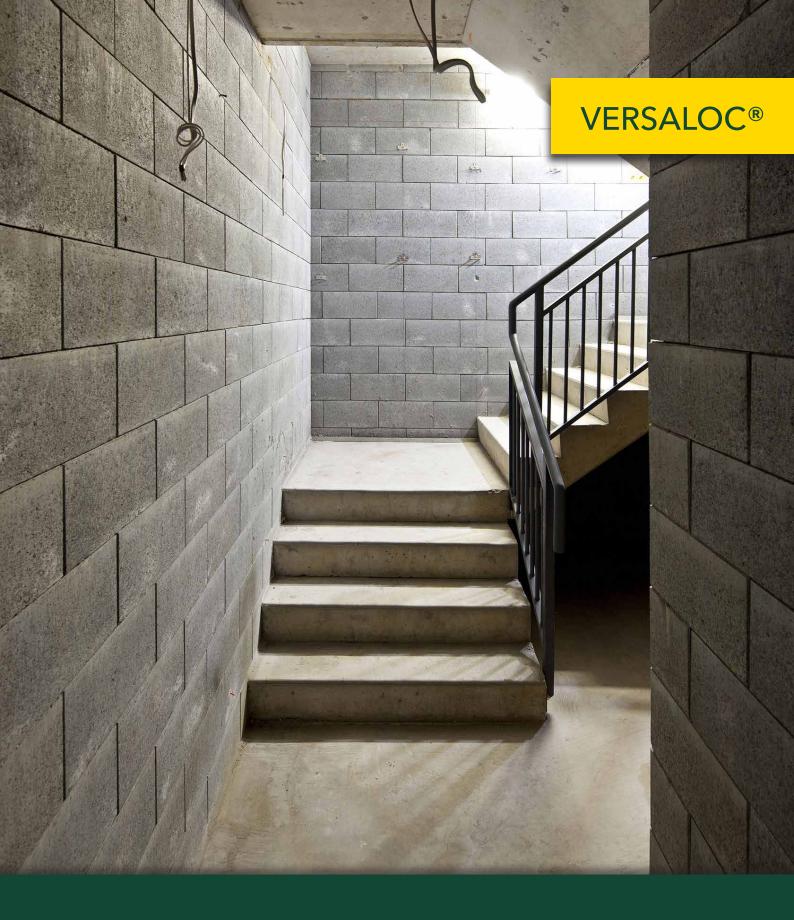

# **VERSALOC®**

#### **FEATURES**

- No mortar required saves time, mess & money Vertical block walls •
- Detailed bevel provides clean wall finish •
- Build unreinforced walls up 600mm high or • higher with an engineered design

#### SUITABLE FOR

- Fences and sheds
- Retaining and garden walls
- Straight walls •

| Specifications   | Size (w x h x d)  | No. per m <sup>2</sup> | Weight per m <sup>2</sup> | m² per pallet OR unit |
|------------------|-------------------|------------------------|---------------------------|-----------------------|
| Standard Block   | 400 x 200 x 190mm | 12.5                   | 16.4kg                    | 72                    |
| Full End         | 400 x 200 x 190mm | N/A                    | 16.4kg                    | 72                    |
| Half End         | 200 x 200 x 190mm | N/A                    | 9.2kg                     | 120                   |
| Left Hand Block  | 400 x 200 x 190mm | N/A                    | 16.4kg                    | 72                    |
| Right Hand Block | 400 x 200 x 190mm | N/A                    | 16.4kg                    | 72                    |
| Havenslab Cap    | 400 x 40 x 200mm  | N/A                    | 7kg each                  | 216                   |