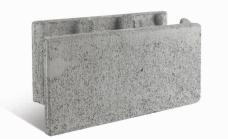

# **VERSALOC®**

#### **FEATURES**

- No mortar required saves time, mess & money Vertical block walls •
- Detailed bevel provides clean wall finish •
- Build unreinforced walls up 600mm high or • higher with an engineered design

#### SUITABLE FOR

- Fences and sheds
- Retaining and garden walls
- Straight walls •

| Specifications   | Size (w x h x d)  | No. per m <sup>2</sup> | Weight per m <sup>2</sup> | m² per pallet OR unit |
|------------------|-------------------|------------------------|---------------------------|-----------------------|
| Standard Block   | 400 x 200 x 190mm | 12.5                   | 16.4kg                    | 72                    |
| Full End         | 400 x 200 x 190mm | N/A                    | 16.4kg                    | 72                    |
| Half End         | 200 x 200 x 190mm | N/A                    | 9.2kg                     | 120                   |
| Left Hand Block  | 400 x 200 x 190mm | N/A                    | 16.4kg                    | 72                    |
| Right Hand Block | 400 x 200 x 190mm | N/A                    | 16.4kg                    | 72                    |
| Havenslab Cap    | 400 x 40 x 200mm  | N/A                    | 7kg each                  | 216                   |

### **COLOUR RANGE\***

Natural Grey

<sup>c</sup>Colours are an indication only. Always sight physical product colour samples before purchase.

www.australianpaving.com.au 1800 191 131

(f) (iii) australianpavingcentre