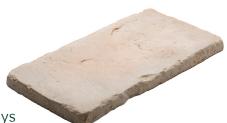

#### SUITABLE FOR

- Entertaining areas
- Pool areas
- Patios and alfresco
- Courtyards
- Garden paths and walkways
- Stepping stones

| Specifications  | Size             | No. per m <sup>2</sup> | Weight per m <sup>2</sup> | m² per pallet |
|-----------------|------------------|------------------------|---------------------------|---------------|
| Bradstone Paver | 600 x 300 x 40mm | 5.55                   | 81.4kg                    | 14.18         |
| Bullnose        | 450 x 310 x 40mm | N/A                    | 14.8kg each               | 40.54 LM      |

### COLOUR RANGE\*