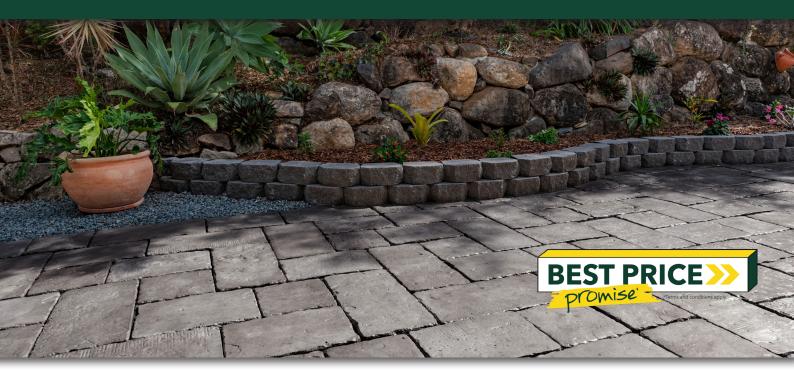

## BRADSTONE 600 X 300

Concrete Pavers • Stone Pavers • Tiles • Garden Walls & Edging Retaining Walls • Concrete Sleepers • Concrete Blocks • Wall Cladding

# BRADSTONE 600 X 300

#### **FEATURES**

- Salt resistant
- Slip resistant
- Rustic appearance
- Durable and hardwearing
- Bullnose available
- Free samples available

#### SUITABLE FOR

- Entertaining areas
- Pool areas
- Patios and alfresco
- Courtyards
- Garden paths and walkways
- Stepping stones

| Specifications  | Size             | No. per m <sup>2</sup> | Weight per m <sup>2</sup> | m² per pallet |
|-----------------|------------------|------------------------|---------------------------|---------------|
| Bradstone Paver | 600 x 300 x 40mm | 5.55                   | 81.4kg                    | 14.18         |
| Bullnose        | 450 x 310 x 40mm | N/A                    | 14.8kg each               | 40.54 LM      |