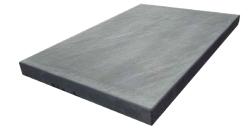

## SUITABLE FOR

- Entertaining areas
- Patios and alfresco
- Courtyards
- Garden paths
- Walkways

| Specifications    | Size             | No. per m <sup>2</sup> | Weight per m <sup>2</sup> | m² per pallet |
|-------------------|------------------|------------------------|---------------------------|---------------|
| Attenstone Grande | 600 x 400 x 40mm | 4.17                   | 88kg                      | 16.8          |