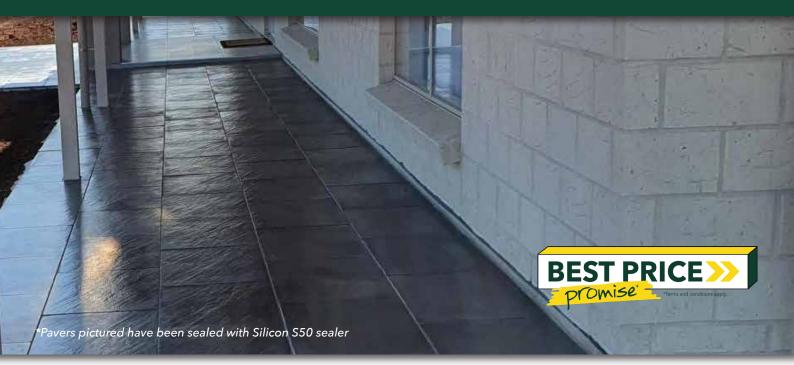

#### **FEATURES**

- Slip resistant
- Slightly textured surface
- Durable and hardwearing
- New colour range
- Free samples available

## SUITABLE FOR

- Entertaining areas
- Patios and alfresco
- Courtyards
- Garden paths
- Walkways

| Specifications    | Size             | No. per m <sup>2</sup> | Weight per m <sup>2</sup> | m² per pallet |
|-------------------|------------------|------------------------|---------------------------|---------------|
| Attenstone Grande | 600 x 400 x 40mm | 4.17                   | 88kg                      | 16.8          |