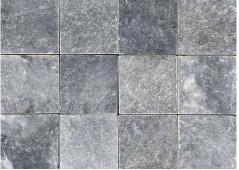

ing
- Stain resistant
- Free samples available

### SUITABLE FOR

- Driveways
- Pathways
- Courtyards
- Garden borders and edging
- Fire pits

| Specifications | Size             | No. per m <sup>2</sup> | Weight per m <sup>2</sup> | m² per pallet |
|----------------|------------------|------------------------|---------------------------|---------------|
| Marble Cobble  | 100 x 100 x 50mm | 100                    | 139kg                     | 10.8          |
| Marble Cobble  | 100 x 203 x 50mm | 49.3                   | 137kg                     | 9.9           |
| Marble Cobble  | 203 x 203 x 50mm | 24.6                   | 137kg                     | 9.9           |

## COLOUR RANGE\*

Marble Cobble 100 x 100 x 50



### Marble Cobble 100 x 203 x 50



### Marble Cobble 203 x 203 x 50



\*Colours are an indication only. Always sight physical product colour samples before purchase.



www.australianpaving.com.au



(f) (australianpavingcentre