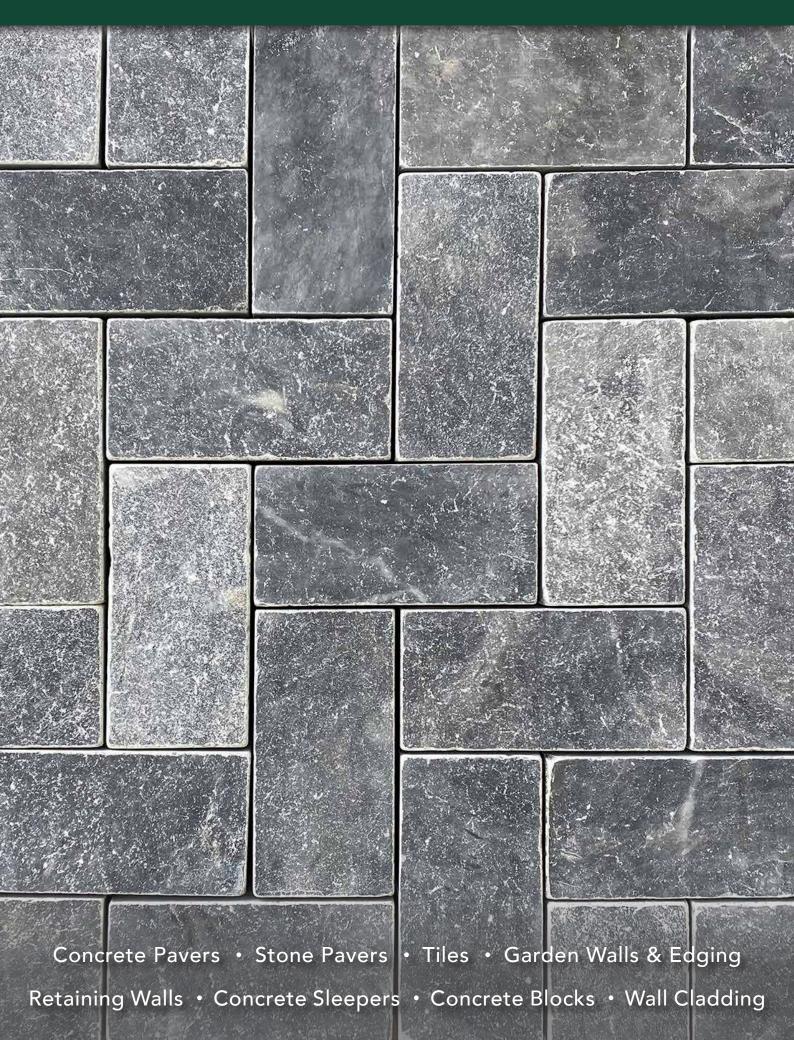

# **BLUESTONE MARBLE COBBLE**

#### FEATURES

- Natural marble from Turkey
- Elegant, unique and timeless
- Durable and hardwearing
- Stain resistant
- Free samples available

### SUITABLE FOR

- Driveways
- Pathways
- Courtyards
- Garden borders and edging
- Fire pits

| Specifications | Size             | No. per m <sup>2</sup> | Weight per m <sup>2</sup> | m² per pallet |
|----------------|------------------|------------------------|---------------------------|---------------|
| Marble Cobble  | 100 x 100 x 50mm | 100                    | 139kg                     | 10.8          |
| Marble Cobble  | 100 x 203 x 50mm | 49.3                   | 137kg                     | 9.9           |
| Marble Cobble  | 203 x 203 x 50mm | 24.6                   | 137kg                     | 9.9           |

### Marble Cobble 100 x 203 x 50