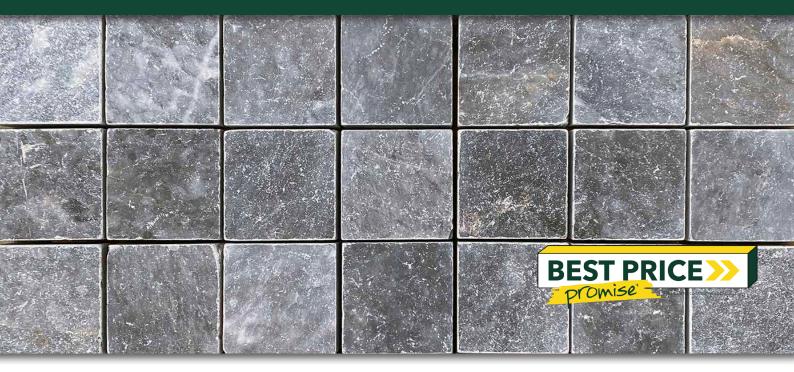

# **BLUESTONE MARBLE COBBLE**





# **BLUESTONE MARBLE COBBLE**



#### FEATURES

- Natural marble from Turkey
- Elegant, unique and timeless
- Durable and hardwearing
- Stain resistant
- Free samples available

### SUITABLE FOR

- Driveways
- Pathways
- Courtyards
- Garden borders and edging
- Fire pits

| Specifications | Size             | No. per m <sup>2</sup> | Weight per m <sup>2</sup> | m² per pallet |
|----------------|------------------|------------------------|---------------------------|---------------|
| Marble Cobble  | 100 x 100 x 50mm | 100                    | 139kg                     | 10.8          |
| Marble Cobble  | 100 x 203 x 50mm | 49.3                   | 137kg                     | 9.9           |
| Marble Cobble  | 203 x 203 x 50mm | 24.6                   | 137kg                     | 9.9           |

## COLOUR RANGE\*

Mar