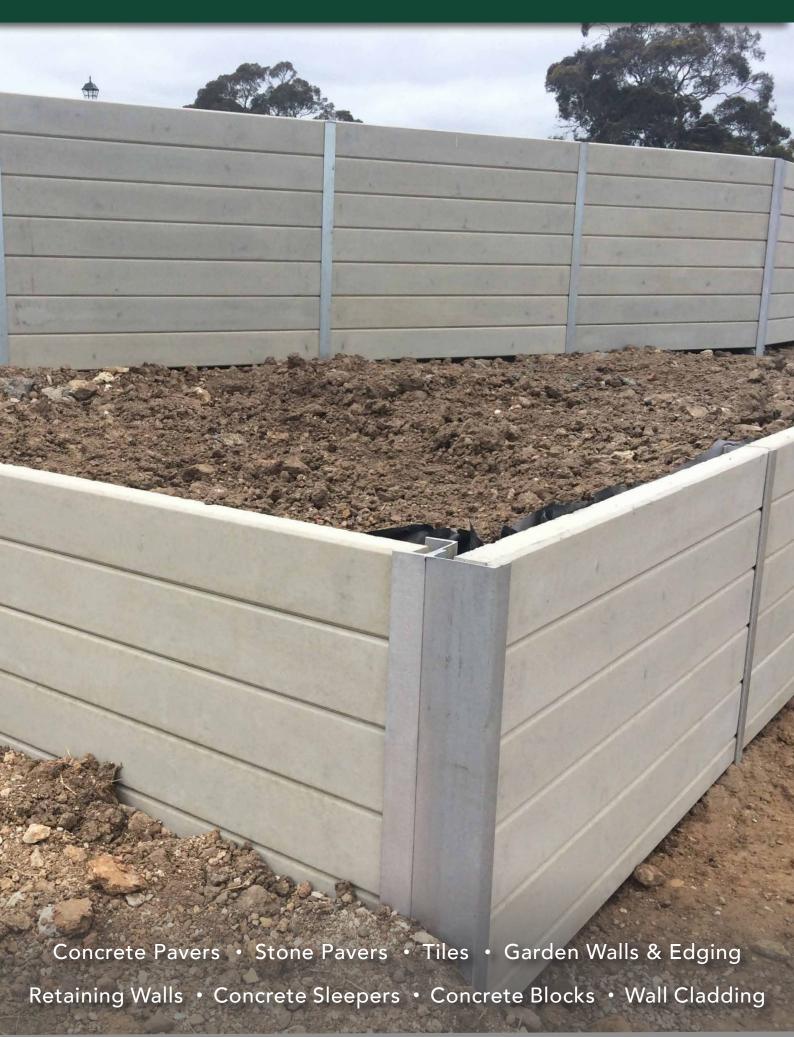

# **CONCRETE SLEEPERS**

#### **FEATURES**

- Steel reinforced and structurally sound
- Cost effective if you DIY, otherwise consider block system as an alternative

### **SUITABLE FOR**

- Retaining walls
- Boundry walls

| Specifications     | Size (w x h x d)   | Weight per unit | I Beam & C Channel |
|--------------------|--------------------|-----------------|--------------------|
| Sleeper            | 1.6m x 200 x 75mm  | 75kg            | 120mm              |
| Sleeper            | 2m x 200 x 80mm    | 85kg            | 120mm              |
| Sleeper            | 2m x 200 x 100mm   | 95kg            | 150mm              |
| Sleeper            | 2m x 100 x 100mm   | 43kg            | 150mm              |
| Sleeper            | 2.4m x 100 x 100mm | 60kg            | 150mm              |
| Sleeper            | 2.4m x 200 x 100mm | 120kg           | N/A                |
| Under Fence Plinth | 2.36m x 200 x 50mm | 60kg            | N/A                |