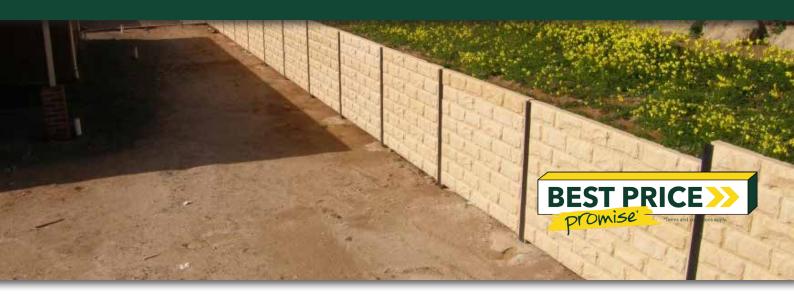

# **CONCRETE SLEEPERS**

### **SUITABLE FOR**

- Retaining walls
- Boundry walls

| Specifications     | Size (w x h x d)   | Weight per unit | I Beam & C Channel |
|--------------------|--------------------|-----------------|--------------------|
| Sleeper            | 1.6m x 200 x 75mm  | 75kg            | 120mm              |
| Sleeper            | 2m x 200 x 80mm    | 85kg            | 120mm              |
| Sleeper            | 2m x 200 x 100mm   | 95kg            | 150mm              |
| Sleeper            | 2m x 100 x 100mm   | 43kg            | 150mm              |
| Sleeper            | 2.4m x 100 x 100mm | 60kg            | 150mm              |
| Sleeper            | 2.4m x 200 x 100mm | 120kg           | N/A                |
| Under Fence Plinth | 2.36m x 200 x 50mm | 60kg            | N/A                |