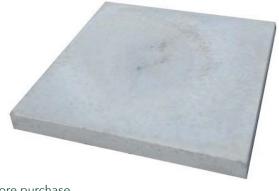

# **GREY STEP STONE**

Concrete Pavers • Stone Pavers • Tiles • Garden Walls & Edging

Retaining Walls • Concrete Sleepers • Concrete Blocks • Wall Cladding

## **GREY STEP STONE**

### **SUITABLE FOR**

- Garden pathways
- Lawn pathways
- Stepping stones
- Fill the cavity between the step stones with mulch, pebbles or stone

| Specifications   | Size             | No. per m² | Weight per m² | m² per pallet |
|------------------|------------------|------------|---------------|---------------|
| Step Stone Paver | 600 x 600 x 40mm | 2.78       | 88kg          | 14.4          |