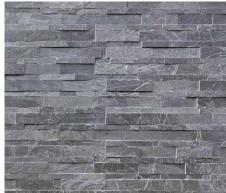

#### **FEATURES**

- Natural stone
- Textured stackstone finish
- Interlocking panels (no corners required)
- Weather resistant
- Durable and hard wearing
- Free samples available

#### **COLOUR RANGE\***

Grey

Black

\*Colours are an indication only. Always sight physical product colour samples before purchase.

www.australianpaving.com.au