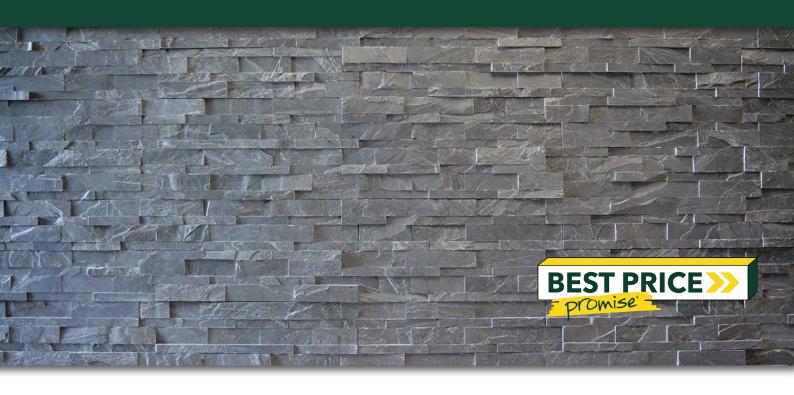

#### **FEATURES**

- Natural stone
- Textured stackstone finish
- Interlocking panels (no corners required)
- Weather resistant
- Durable and hard wearing
- Free samples available

### **SUITABLE FOR**

- Building facade
- Garden wall cladding
- Retaining wall cladding
- Fireplaces
- Indoor and outdoor feature walls

| Specifications | Size (h x w x d)    | No. per m² | Weight per m² | m² per box |
|----------------|---------------------|------------|---------------|------------|
| Cladding       | 150 x 600 x 10-18mm | 11.1       | 34kg          | 0.54       |

#### **COLOUR RANGE\***

Grey

Black

\*Colours are an indication only. Always sight physical product colour samples before purchase.

www.australianpaving.com.au