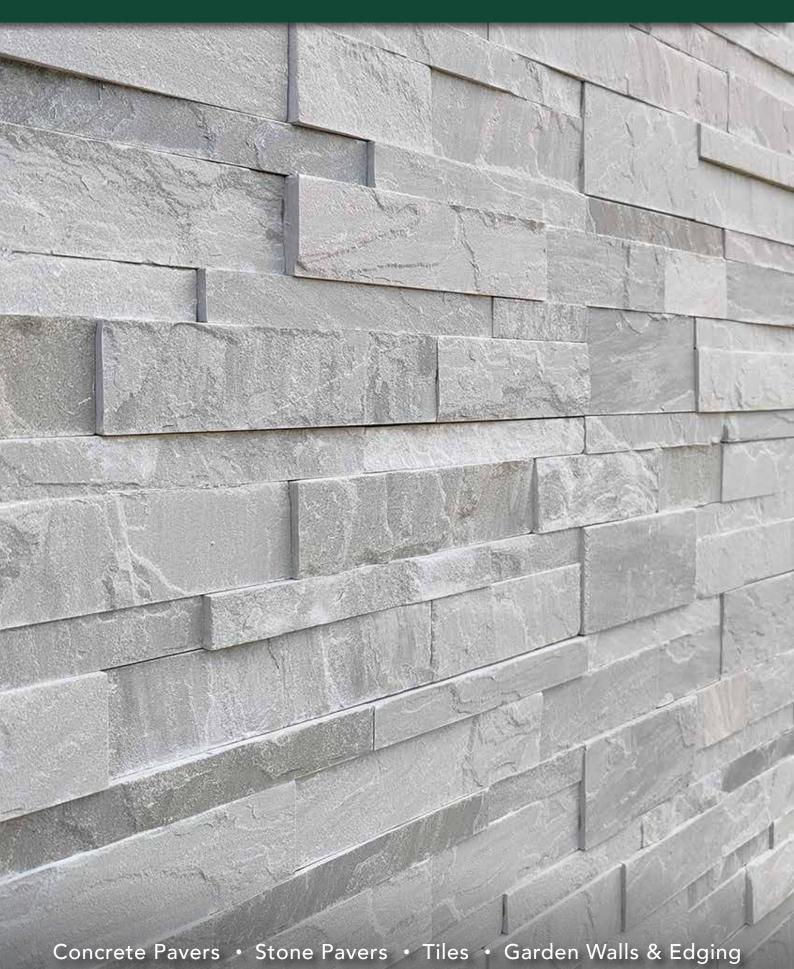

#### **FEATURES**

- Natural stone
- Textured stackstone finish
- Interlocking panels (no corners required)
- Weather resistant
- Durable and hard wearing
- Free samples available

### **SUITABLE FOR**

- Building facade
- Garden wall cladding
- Retaining wall cladding
- Fireplaces
- Indoor and outdoor feature walls

| Specifications | Size (h x w x d)    | No. per m² | Weight per m² | m² per box |
|----------------|---------------------|------------|---------------|------------|
| Cladding       | 150 x 600 x 10-18mm | 11.1       | 34kg          | 0.54       |

#### **COLOUR RANGE\***

Grey

Black

\*Colours are an indication only. Always sight physical product colour samples before purchase.

www.australianpaving.com.au