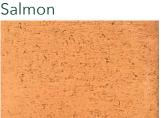

Sahara\*

Sunstone

Steel

Charcoal

<sup>\*</sup>Colours are an indication only. Always sight physical product colour samples before purchase.

<sup>\*</sup>Sahara and Steel available in 40mm only. \*300 x 300 x 60mm availanle in Charcoal only.