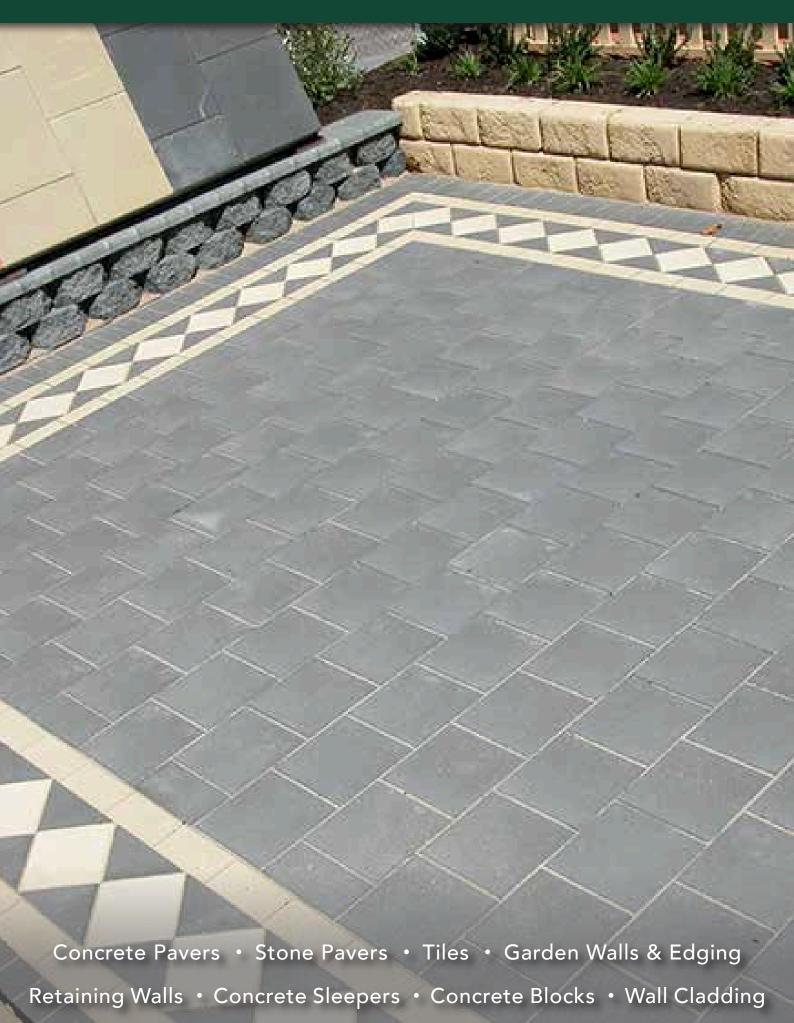

#### **FEATURES**

- Multi purpose pavers
- Durable and easy to install
- Traditional smooth texture
- Free samples available

### **SUITABLE FOR**

- Driveway safe (50mm and 60mm only)
- Courtyards, entertaining areas and patios
- Garden paths, stepping stones and walkways

300 x 300 x 50mm

300 x 300 x 60mm\*

**Oatmeal** 

Terracotta