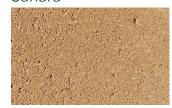

Sahara\*

Sunstone

Steel

Charcoal

<sup>\*</sup>Colours are an indication only. Always sight physical product colour samples before purchase.

<sup>\*</sup>Sahara and Steel available in 40mm only. \*300 x 300 x 60mm availanle in Charcoal only.