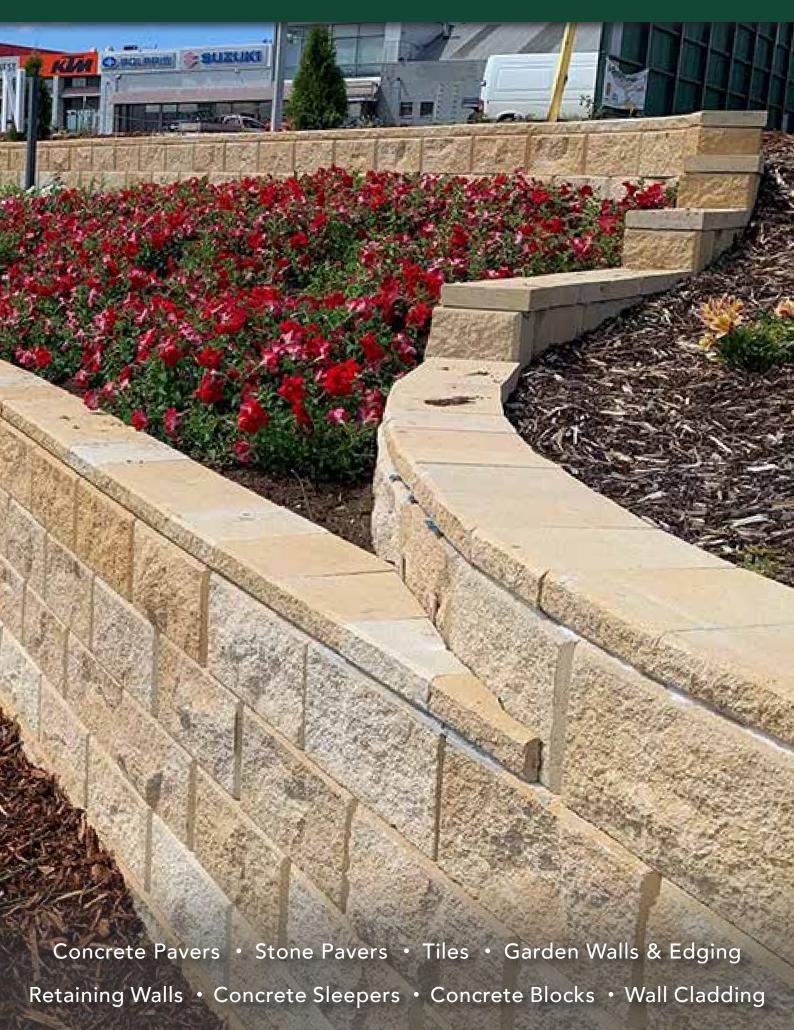

## **SUITABLE FOR**

- Retaining walls
- Garden walls
- Curved or straight walls
- **Fences**
- Steps
- Sun lounges and seats

| Specifications | Size (w x d x h)  | No. per m² | Weight per unit | m² per pallet |
|----------------|-------------------|------------|-----------------|---------------|
| Rockface Block | 390 x 225 x 200mm | 13         | 18.2kg each     | 90            |
| Corner Block   | 360 x 160 x 200mm | N/A        | 20kg each       | 84            |
| Capping        | 250 x 225 x 60mm  | N/A        | 7.1kg each      | 180           |