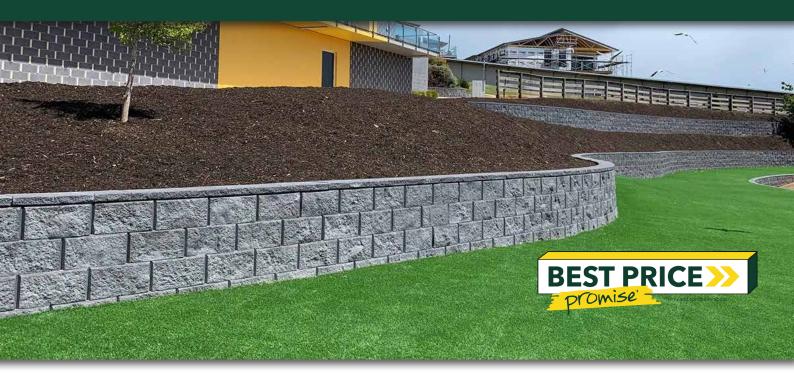

## **SUITABLE FOR**

- Retaining walls
- Garden walls
- Curved or straight walls
- **Fences**
- Steps
- Sun lounges and seats

| Specifications | Size (w x d x h)  | No. per m² | Weight per unit | m² per pallet |
|----------------|-------------------|------------|-----------------|---------------|
| Rockface Block | 390 x 225 x 200mm | 13         | 18.2kg each     | 90            |
| Corner Block   | 360 x 160 x 200mm | N/A        | 20kg each       | 84            |
| Capping        | 250 x 225 x 60mm  | N/A        | 7.1kg each      | 180           |