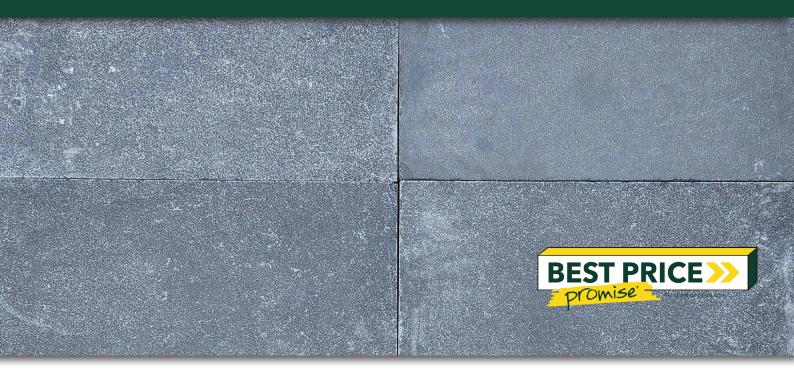

## **BLACK LIMESTONE**

Concrete Pavers • Stone Pavers • Tiles • Garden Walls & Edging Retaining Walls • Concrete Sleepers • Concrete Blocks • Wall Cladding

# **BLACK LIMESTONE**

### COLOUR RANGE\*

Black Limestone

\*Colours are an indication only. Always sight physical product colour samples before purchase. \*Due to thickness variations of natural stone we recommend laying with a 3-5mm gap using a tile spacer on a soft sand base. See