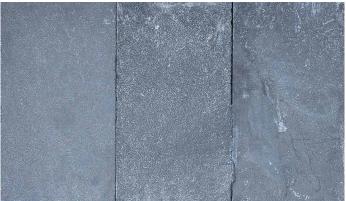

### COLOUR RANGE\*

Black Limestone

\*Colours are an indication only. Always sight physical product colour samples before purchase. \*Due to thickness variations of natural stone we recommend laying with a 3-5mm gap using a tile spacer on a soft sand base. See