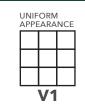

## **CORAL SLATE**





Concrete Pavers • Stone Pavers • Tiles • Garden Walls & Edging
Retaining Walls • Concrete Sleepers • Concrete Blocks • Wall Cladding

# **CORAL SLATE**



#### **FEATURES**

- Textured finish
- Slip resistant
- Durable and hardwearing
- Free samples available

### **SUITABLE FOR**

- Courtyards
- Entertaining areas
- Patios and alfresco
- Garden paths and walkways



| Specifications | Size (w x d x h) | No. per m² | Weight per m² | m² per pallet |
|----------------|------------------|------------|---------------|---------------|
| Coral Slate    | 375 x 375 x 40mm | 7.15       | 89.3kg        | 13.34         |

#### **COLOUR RANGE\***







www.australianpaving.com.au