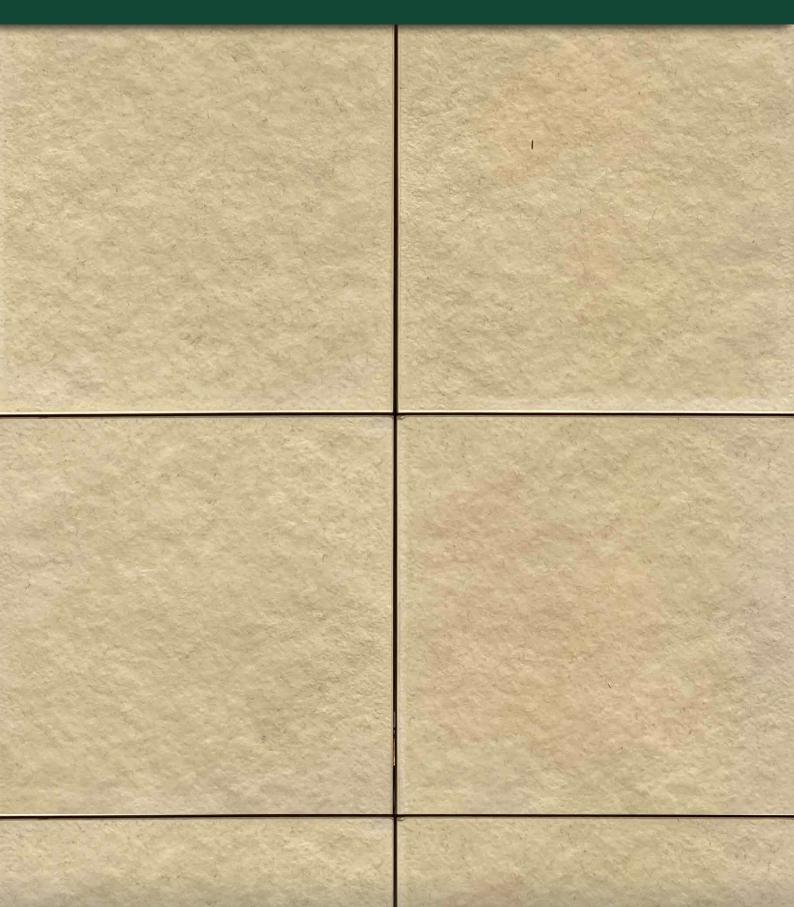

## **CORAL SLATE**

Concrete Pavers • Stone Pavers • Tiles • Garden Walls & Edging
Retaining Walls • Concrete Sleepers • Concrete Blocks • Wall Cladding

# **CORAL SLATE**

#### **COLOUR RANGE\***

www.australianpaving.com.au