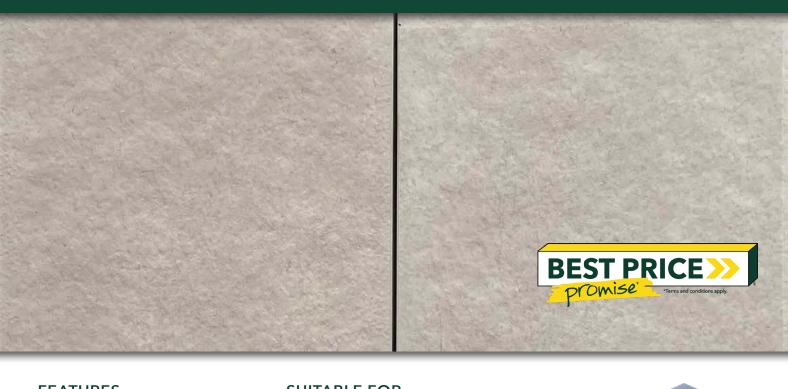

## **CORAL SLATE**





Concrete Pavers • Stone Pavers • Tiles • Garden Walls & Edging
Retaining Walls • Concrete Sleepers • Concrete Blocks • Wall Cladding

# **CORAL SLATE**



#### **FEATURES**

- Textured finish
- Slip resistant
- Durable and hardwearing
- Free samples available

### **SUITABLE FOR**

- Courtyards
- Entertaining areas
- Patios and alfresco
- Garden paths and walkways



| Specifications | Size (w x d x h) | No. per m² | Weight per m² | m² per pallet |
|----------------|------------------|------------|---------------|---------------|
| Coral Slate    | 375 x 375 x 40mm | 7.15       | 89.3kg        | 13.34         |

#### **COLOUR RANGE\***







www.australianpaving.com.au