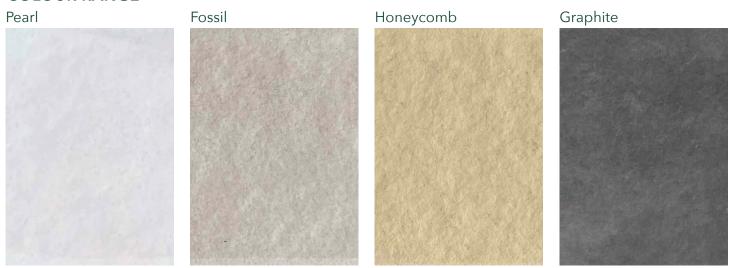

## **CORAL SLATE**





Concrete Pavers • Stone Pavers • Tiles • Garden Walls & Edging
Retaining Walls • Concrete Sleepers • Concrete Blocks • Wall Cladding

# **CORAL SLATE**



#### **FEATURES**

- Textured finish
- Slip resistant
- Durable and hardwearing
- Free samples available

### **SUITABLE FOR**

- Courtyards
- Entertaining areas
- Patios and alfresco
- Garden paths and walkways



| Specifications | Size (w x d x h) | No. per m² | Weight per m² | m² per pallet |
|----------------|------------------|------------|---------------|---------------|
| Coral Slate    | 375 x 375 x 40mm | 7.15       | 89.3kg        | 13.34         |

#### **COLOUR RANGE\***







www.australianpaving.com.au