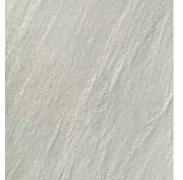

# ATTENSTONE GRANDE





# ATTENSTONE GRANDE



## **FEATURES**

- Slip resistant
- Slightly textured surface
- Durable and hardwearing
- New colour range
- Free samples available

## SUITABLE FOR

- Entertaining areas
- Patios and alfresco
- Courtyards
- Garden paths
- Walkways



| Specifications    | Size             | No. per m <sup>2</sup> | Weight per m <sup>2</sup> | m² per pallet |
|-------------------|------------------|------------------------|---------------------------|---------------|
| Attenstone Grande | 600 x 400 x 40mm | 4.17                   | 88kg                      | 16.8          |
| Bullnose          | 400 x 420 x 40mm | N/A                    | 13.2kg each               | 72 units      |

## COLOUR RANGE\*



#### Fossil



### Honeycomb



### Graphite



\*Colours are an indication only. Always sight physical product colour samples before purchase.





www.australianpaving.com.au