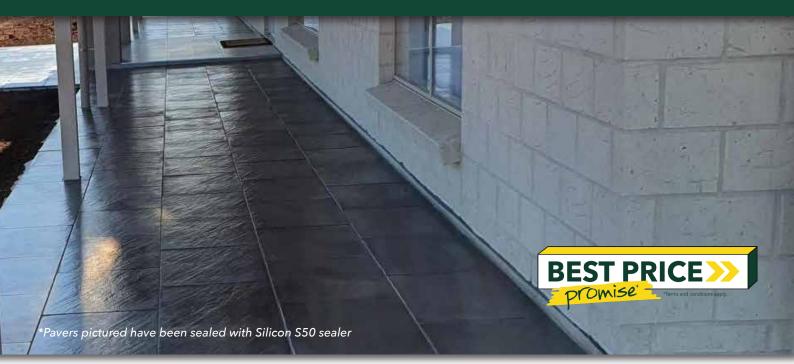

## SUITABLE FOR

- Entertaining areas
- Patios and alfresco
- Courtyards
- Garden paths
- Walkways

| Specifications    | Size             | No. per m <sup>2</sup> | Weight per m <sup>2</sup> | m² per pallet |
|-------------------|------------------|------------------------|---------------------------|---------------|
| Attenstone Grande | 600 x 400 x 40mm | 4.17                   | 88kg                      | 16.8          |
| Bullnose          | 400 x 420 x 40mm | N/A                    | 13.2kg each               | 72 units      |