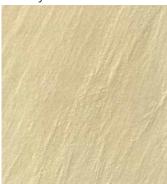

# ATTENSTONE GRANDE





# ATTENSTONE GRANDE



## **FEATURES**

- Slip resistant
- Slightly textured surface
- Durable and hardwearing
- New colour range
- Free samples available

## SUITABLE FOR

- Entertaining areas
- Patios and alfresco
- Courtyards
- Garden paths
- Walkways



| Specifications    | Size             | No. per m <sup>2</sup> | Weight per m <sup>2</sup> | m² per pallet |
|-------------------|------------------|------------------------|---------------------------|---------------|
| Attenstone Grande | 600 x 400 x 40mm | 4.17                   | 88kg                      | 16.8          |
| Bullnose          | 400 x 420 x 40mm | N/A                    | 13.2kg each               | 72 units      |

## COLOUR RANGE\*



#### Fossil



### Honeycomb



### Graphite



\*Colours are an indication only. Always sight physical product colour samples before purchase.





www.australianpaving.com.au