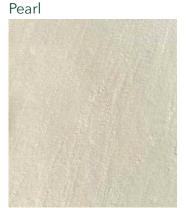

# ATTENSTONE GRANDE





# ATTENSTONE GRANDE



## **FEATURES**

- Slip resistant
- Slightly textured surface
- Durable and hardwearing
- New colour range
- Free samples available

## SUITABLE FOR

- Entertaining areas
- Patios and alfresco
- Courtyards
- Garden paths
- Walkways



| Specifications    | Size             | No. per m <sup>2</sup> | Weight per m <sup>2</sup> | m² per pallet |
|-------------------|------------------|------------------------|---------------------------|---------------|
| Attenstone Grande | 600 x 400 x 40mm | 4.17                   | 88kg                      | 16.8          |
| Bullnose          | 400 x 420 x 40mm | N/A                    | 13.2kg each               | 72 units      |

## COLOUR RANGE\*



#### Fossil



### Honeycomb



### Graphite



\*Colours are an indication only. Always sight physical product colour samples before purchase.





www.australianpaving.com.au