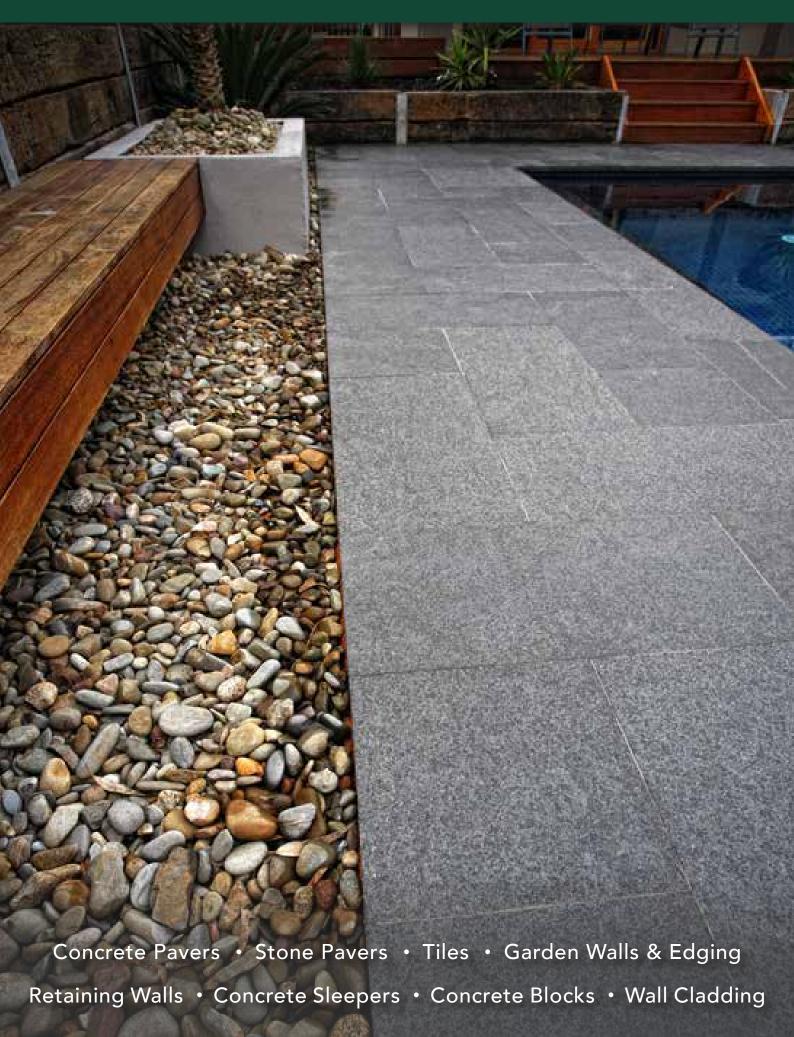

#### **FEATURES**

- Durable and hardwearing
- Salt and stain resistant

## **SUITABLE FOR**

- Pool areas
- Indoor and outdoor applications
- Courtyards, entertaining areas and patios
- Garden paths, stepping stones and walkways

| Specifications | Size                | No. per m² | Weight per m <sup>2</sup> OR unit | m² per pallet OR unit |
|----------------|---------------------|------------|-----------------------------------|-----------------------|
| Paver          | 400 x 400 x 30mm    | 6.25       | 90kg                              | 11.2                  |
| Bullnose       | 400 x 400 x 30mm    | N/A        | 14.4kg each                       | 70 units              |
| Rebated Edge   | 600 x 400 x 30/70mm | N/A        | 23kg each                         | 40 units              |