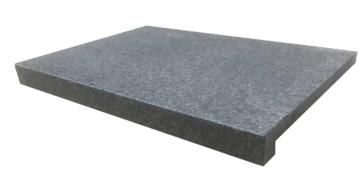

## **SUITABLE FOR**

- Pool areas
- Indoor and outdoor applications
- Courtyards, entertaining areas and patios
- Garden paths, stepping stones and walkways

| Specifications | Size                | No. per m² | Weight per m <sup>2</sup> OR unit | m² per pallet OR unit |
|----------------|---------------------|------------|-----------------------------------|-----------------------|
| Paver          | 400 x 400 x 30mm    | 6.25       | 90kg                              | 11.2                  |
| Bullnose       | 400 x 400 x 30mm    | N/A        | 14.4kg each                       | 70 units              |
| Rebated Edge   | 600 x 400 x 30/70mm | N/A        | 23kg each                         | 40 units              |