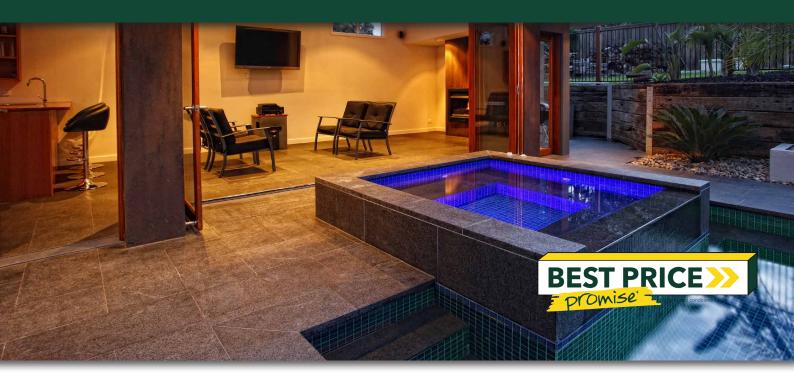

## **SUITABLE FOR**

- Pool areas
- Indoor and outdoor applications
- Courtyards, entertaining areas and patios
- Garden paths, stepping stones and walkways

| Specifications | Size                | No. per m² | Weight per m <sup>2</sup> OR unit | m² per pallet OR unit |
|----------------|---------------------|------------|-----------------------------------|-----------------------|
| Paver          | 400 x 400 x 30mm    | 6.25       | 90kg                              | 11.2                  |
| Bullnose       | 400 x 400 x 30mm    | N/A        | 14.4kg each                       | 70 units              |
| Rebated Edge   | 600 x 400 x 30/70mm | N/A        | 23kg each                         | 40 units              |