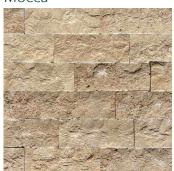

#### **COLOUR RANGE\***

Beige

Traditional Blend

Mocca

Oyster

<sup>\*</sup>Colours are an indication only. Always sight physical product colour samples before purchase.

www.australianpaving.com.au