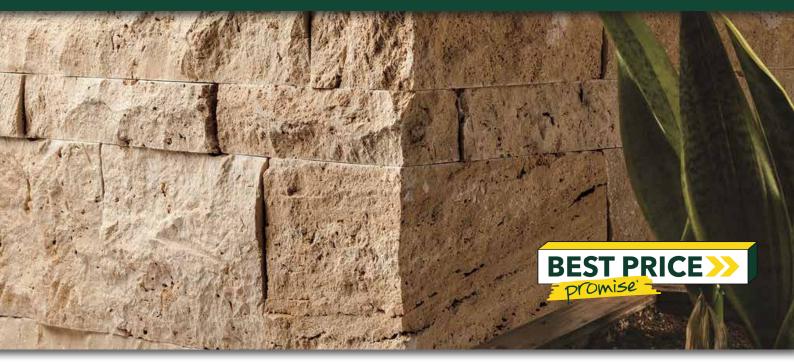

#### **FEATURES**

- Natural Travertine
- Authentic Turkish stone
- Split face finish
- Stain and salt resistant
- Durable and hard wearing
- Free samples available

### **SUITABLE FOR**

- Cladding on buildings
- Retaining walls
- Fireplaces
- Indoor and outdoor feature walls
- Commercial and residential

| Specifications | Size (w x h x d) | No. per m² | Weight per m² | m² per crate |
|----------------|------------------|------------|---------------|--------------|
| Cladding       | 400 x 150 x 22mm | 16.7       | 65kg          | 13 - 20      |
| Corner         | 200 x 150 x 22mm | N/A        | 3.5kg         | N/A          |