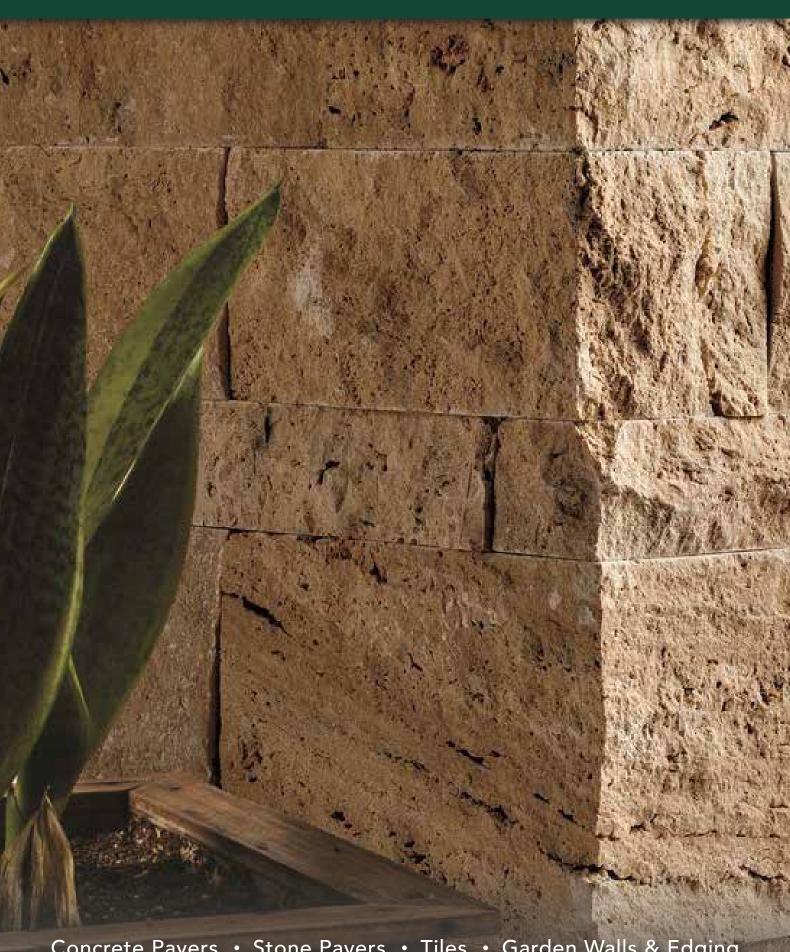

#### **FEATURES**

- Natural Travertine
- Authentic Turkish stone
- Split face finish
- Stain and salt resistant
- Durable and hard wearing
- Free samples available

### **SUITABLE FOR**

- Cladding on buildings
- Retaining walls
- Fireplaces
- Indoor and outdoor feature walls
- Commercial and residential

| Specifications | Size (w x h x d) | No. per m² | Weight per m² | m² per crate |
|----------------|------------------|------------|---------------|--------------|
| Cladding       | 400 x 150 x 22mm | 16.7       | 65kg          | 13 - 20      |
| Corner         | 200 x 150 x 22mm | N/A        | 3.5kg         | N/A          |