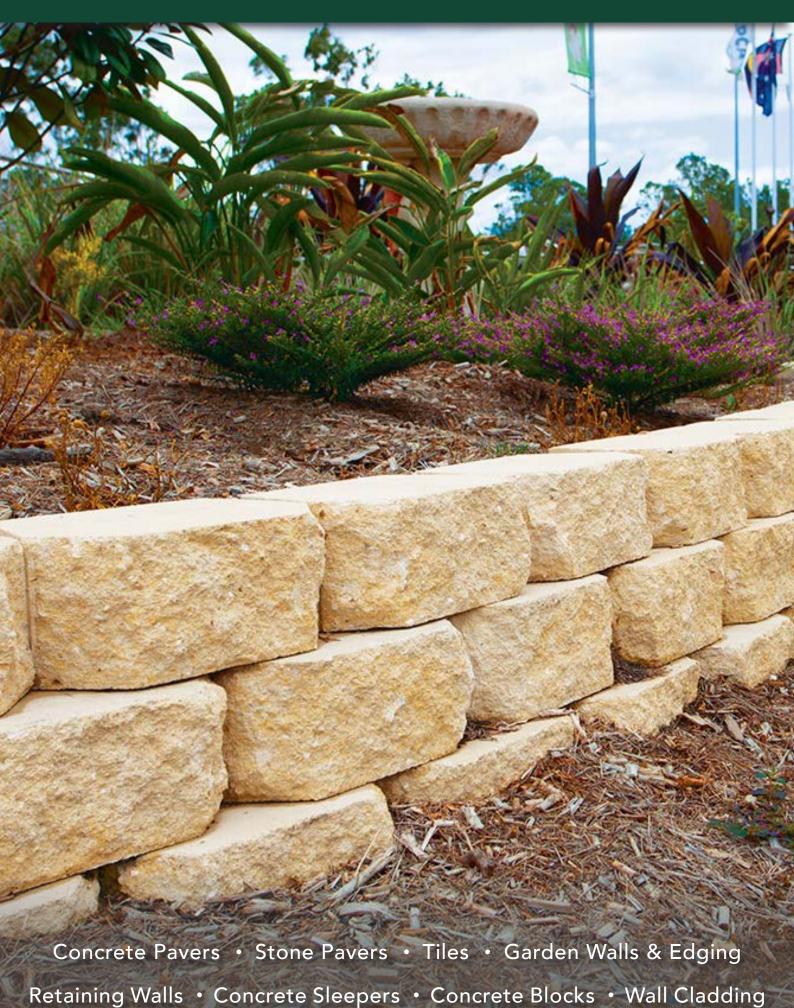

# **GARDEN STONE**

## **GARDEN STONE**

## **FEATURES**

- Exposed aggregate finish
- Easy construction for straight or curved walls
- Hollow for easy handling
- No additional corners or caps required
- Suitable for walls up to 1 metre high
- Free samples available

## **SUITABLE FOR**

- Curved walls
- Straight walls
- Garden beds
- Garden edging
- Fire pits

| Specifications | Size (W x H x D)  | No. per pallet | Weight per unit | Units per m² | No. for circle |
|----------------|-------------------|----------------|-----------------|--------------|----------------|
| Garden Stone   | 300 x 125 x 228mm | 90             | 15.5kg          | 26.6         | 13             |