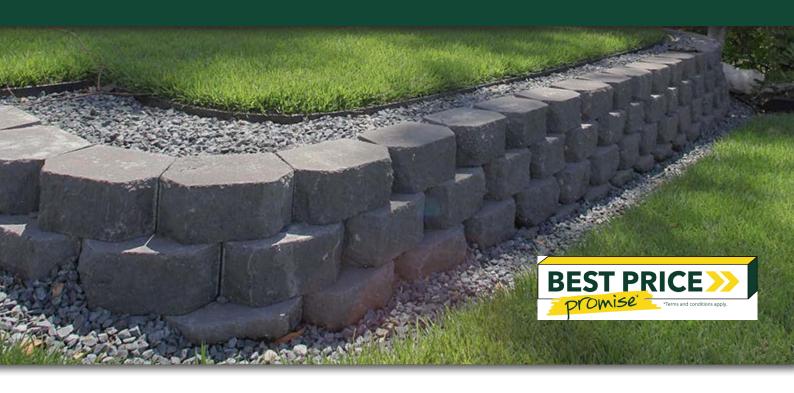

## **FEATURES**

- Exposed aggregate finish
- Easy construction for straight or curved walls
- Hollow for easy handling
- No additional corners or caps required
- Suitable for walls up to 1 metre high
- Free samples available

## **SUITABLE FOR**

- Curved walls
- Straight walls
- Garden beds
- Garden edging
- Fire pits

| Specifications | Size (W x H x D)  | No. per pallet | Weight per unit | Units per m² | No. for circle |
|----------------|-------------------|----------------|-----------------|--------------|----------------|
| Garden Stone   | 300 x 125 x 228mm | 90             | 15.5kg          | 26.6         | 13             |