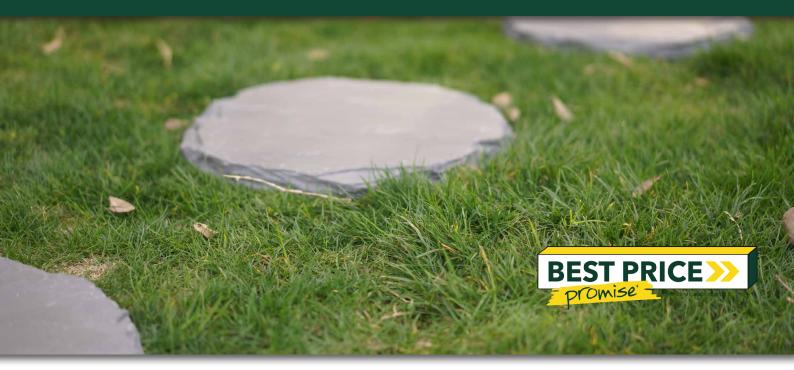

#### SUITABLE FOR

- Garden pathways
- Lawn pathways
- Stepping stones
- Fill the cavity between the step stones with mulch, pebbles or stone

| Specifications | Size                  | Units Per Pallet | Weight per unit |
|----------------|-----------------------|------------------|-----------------|
| Rectangular    | 400 x 600 x 30 - 40mm | Varies           | 20kg            |
| Round          | 400 x 30 - 40mm       | Varies           | 10kg            |