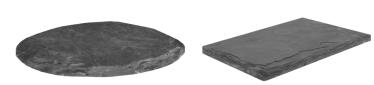

#### SUITABLE FOR

- Garden pathways
- Lawn pathways
- Stepping stones
- Fill the cavity between the step stones with mulch, pebbles or stone

| Specifications | Size                  | Units Per Pallet | Weight per unit |
|----------------|-----------------------|------------------|-----------------|
| Rectangular    | 400 x 600 x 30 - 40mm | Varies           | 20kg            |
| Round          | 400 x 30 - 40mm       | Varies           | 10kg            |