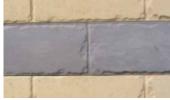

alls
- Boundry walls

| Specifications     | Size (w x h x d)   | Weight per unit | l Beam & C Channel |
|--------------------|--------------------|-----------------|--------------------|
| Sleeper            | 1.6m x 200 x 75mm  | 75kg            | 120mm              |
| Sleeper            | 2m x 200 x 80mm    | 85kg            | 120mm              |
| Sleeper            | 2m x 200 x 100mm   | 95kg            | 150mm              |
| Sleeper            | 2m x 100 x 100mm   | 43kg            | 150mm              |
| Sleeper            | 2.4m x 100 x 100mm | 60kg            | 150mm              |
| Sleeper            | 2.4m x 200 x 100mm | 120kg           | N/A                |
| Under Fence Plinth | 2.36m x 200 x 50mm | 60kg            | N/A                |

# COLOUR RANGE\*

Federation



### Bedrock





#### Stretton





#### Stonewood







#### Grecian



\*Colours are an indication only. Always sight physical product colour samples before purchase.



# www.australianpaving.com.au

(f) (iii) australianpavingcentre



started.

#### **Retaining Wall Builder** Our builder helps you choose the right block for your project. Scan the QR code to get