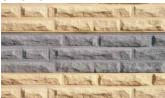

ions     | Size (w x h x d)   | Weight per unit | l Beam & C Channel |
|--------------------|--------------------|-----------------|--------------------|
| Sleeper            | 1.6m x 200 x 75mm  | 75kg            | 120mm              |
| Sleeper            | 2m x 200 x 80mm    | 85kg            | 120mm              |
| Sleeper            | 2m x 200 x 100mm   | 95kg            | 150mm              |
| Sleeper            | 2m x 100 x 100mm   | 43kg            | 150mm              |
| Sleeper            | 2.4m x 100 x 100mm | 60kg            | 150mm              |
| Sleeper            | 2.4m x 200 x 100mm | 120kg           | N/A                |
| Under Fence Plinth | 2.36m x 200 x 50mm | 60kg            | N/A                |

# COLOUR RANGE\*

Federation



### Bedrock





#### Stretton





#### Stonewood







#### Grecian



\*Colours are an indication only. Always sight physical product colour samples before purchase.



# www.australianpaving.com.au

(f) (iii) australianpavingcentre



started.

#### **Retaining Wall Builder** Our builder helps you choose the right block for your project. Scan the QR code to get