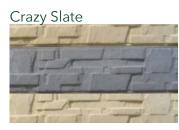

ns     | Size (w x h x d)   | Weight per unit | l Beam & C Channel |
|--------------------|--------------------|-----------------|--------------------|
| Sleeper            | 1.6m x 200 x 75mm  | 75kg            | 120mm              |
| Sleeper            | 2m x 200 x 80mm    | 85kg            | 120mm              |
| Sleeper            | 2m x 200 x 100mm   | 95kg            | 150mm              |
| Sleeper            | 2m x 100 x 100mm   | 43kg            | 150mm              |
| Sleeper            | 2.4m x 100 x 100mm | 60kg            | 150mm              |
| Sleeper            | 2.4m x 200 x 100mm | 120kg           | N/A                |
| Under Fence Plinth | 2.36m x 200 x 50mm | 60kg            | N/A                |

# COLOUR RANGE\*

Federation



### Bedrock





#### Stretton





#### Stonewood







#### Grecian



\*Colours are an indication only. Always sight physical product colour samples before purchase.



# www.australianpaving.com.au

(f) (iii) australianpavingcentre



started.

#### **Retaining Wall Builder** Our builder helps you choose the right block for your project. Scan the QR code to get