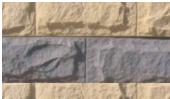

walls

| Specifications     | Size (w x h x d)   | Weight per unit | l Beam & C Channel |
|--------------------|--------------------|-----------------|--------------------|
| Sleeper            | 1.6m x 200 x 75mm  | 75kg            | 120mm              |
| Sleeper            | 2m x 200 x 80mm    | 85kg            | 120mm              |
| Sleeper            | 2m x 200 x 100mm   | 95kg            | 150mm              |
| Sleeper            | 2m x 100 x 100mm   | 43kg            | 150mm              |
| Sleeper            | 2.4m x 100 x 100mm | 60kg            | 150mm              |
| Sleeper            | 2.4m x 200 x 100mm | 120kg           | N/A                |
| Under Fence Plinth | 2.36m x 200 x 50mm | 60kg            | N/A                |

# COLOUR RANGE\*

Federation



### Bedrock





#### Stretton





#### Stonewood







#### Grecian



\*Colours are an indication only. Always sight physical product colour samples before purchase.



# www.australianpaving.com.au

(f) (iii) australianpavingcentre



started.

#### **Retaining Wall Builder** Our builder helps you choose the right block for your project. Scan the QR code to get