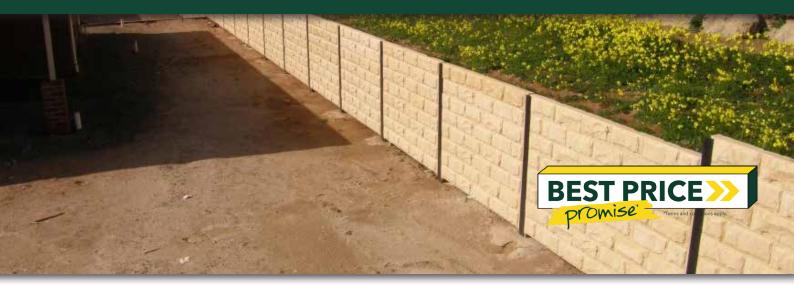

## SUITABLE FOR

- Retaining walls
- Boundry walls

| Specifications     | Size (w x h x d)   | Weight per unit | l Beam & C Channel |
|--------------------|--------------------|-----------------|--------------------|
| Sleeper            | 1.6m x 200 x 75mm  | 75kg            | 120mm              |
| Sleeper            | 2m x 200 x 80mm    | 85kg            | 120mm              |
| Sleeper            | 2m x 200 x 100mm   | 95kg            | 150mm              |
| Sleeper            | 2m x 100 x 100mm   | 43kg            | 150mm              |
| Sleeper            | 2.4m x 100 x 100mm | 60kg            | 150mm              |
| Sleeper            | 2.4m x 200 x 100mm | 120kg           | N/A                |
| Under Fence Plinth | 2.36m x 200 x 50mm | 60kg            | N/A                |