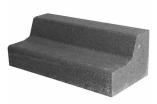

### FEATURES

- Separate the lawn from the garden bed
- Lay two ways for high edge or mowing strip
- Free samples available

### SUITABLE FOR

- Lawn edges
- Garden edges

| Specifications | Size (w x h x d) | No. per LM | Weight per unit | Units per pallet |
|----------------|------------------|------------|-----------------|------------------|
| Lawn Edge      | 230 x 80 x 110mm | 4.3        | 2.9kg           | 280              |