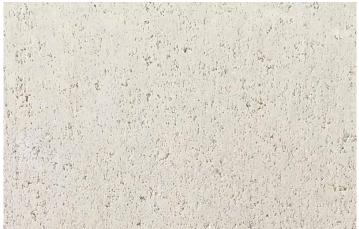

## LAWN EDGE



Concrete Pavers • Stone Pavers • Tiles • Garden Walls & Edging Retaining Walls • Concrete Sleepers • Concrete Blocks • Wall Cladding

# LAWN EDGE



### FEATURES

- Separate the lawn from the garden bed
- Lay two ways for high edge or mowing strip
- Free samples available

### SUITABLE FOR

- Lawn edges
- Garden edges



| Specifications | Size (w x h x d) | No. per LM | Weight per unit | Units per pallet |
|----------------|------------------|------------|-----------------|------------------|
| Lawn Edge      | 230 x 80 x 110mm | 4.3        | 2.9kg           | 280              |

## COLOUR RANGE\*

#### Oatmeal



#### Charcoal



\*Colours are an indication only. Always sight physical product colour samples before purchase.



www.australianpaving.com.au

(f) (iii) australianpavingcentre



**Retaining Wall Builder** Our builder helps you choose the right block for your project. Scan the QR code to get started.