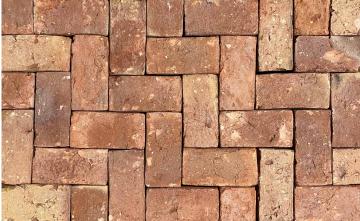

### **COLOUR RANGE**\*

Old Red Sandstock Pavers

\*Colours are an indication only. Always sight physical product colour samples before purchase. \*Excludes Pure White

www.australianpaving.com.au

(f) (iii) australianpavingcentre