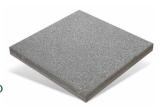

#### **SUITABLE FOR**

- Pool surrounds
- Entertaining areas and courtyards
- Patios and garden pavers
- Driveway safe When adhered onto a suitably prepared concrete base

| Specifications | Size              | No. per m² | Weight per m² | m² per pallet OR unit |
|----------------|-------------------|------------|---------------|-----------------------|
| Shot Stone     | 400 x 400 x 40mm  | 6.25       | 91.38kg       | 14.1 - 17.28          |
| Shot Stone     | 600 x 400 x 40mm* | 4.17       | 84.86kg       | 17.28                 |
| Sharknose      | 400 x 400 x 40mm  | N/A        | 14.62kg each  | 108 units             |