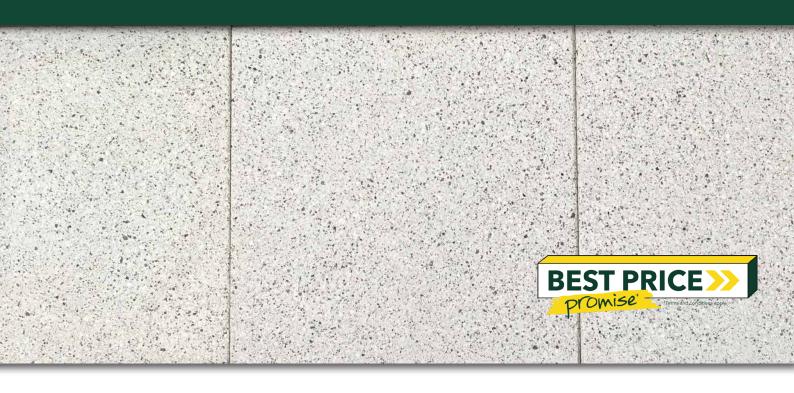

#### **FEATURES**

- Exposed agregate surface
- Slip resistant
- Easy to install
- Hardwearing
- Free samples available

#### **SUITABLE FOR**

- Pool surrounds
- Entertaining areas and courtyards
- Patios and garden pavers
- Driveway safe When adhered onto a suitably prepared concrete base

| Specifications | Size              | No. per m² | Weight per m² | m² per pallet OR unit |
|----------------|-------------------|------------|---------------|-----------------------|
| Shot Stone     | 400 x 400 x 40mm  | 6.25       | 91.38kg       | 14.1 - 17.28          |
| Shot Stone     | 600 x 400 x 40mm* | 4.17       | 84.86kg       | 17.28                 |
| Sharknose      | 400 x 400 x 40mm  | N/A        | 14.62kg each  | 108 units             |