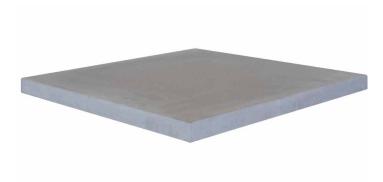

### **SUITABLE FOR**

- Garden pathways
- Lawn pathways
- Stepping stones
- Fill the gap between the step stones with mulch, pebbles or stone

| Specifications  | Size             | No. per m² | Weight per unit | Units per pallet |
|-----------------|------------------|------------|-----------------|------------------|
| Grey Step Stone | 450 x 450 x 40mm | 4.94       | 20kg each       | 40               |
| Grey Step Stone | 600 x 600 x 40mm | 2.78       | 35kg each       | 40               |